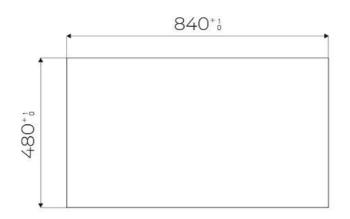

#### DETAILS

| Edge/Installation Type | Rim h25 mm                                  |
|------------------------|---------------------------------------------|
| Material               | AISI 304 stainless steel                    |
| Texture                | Brushed in line                             |
| Supply                 | 220-240 V; 50/60 Hz                         |
| Dimensions             | 880 x 518 mm                                |
| Base size              | 90cm                                        |
| Heating element        | Five burners                                |
| Built-in hole          | View technical data sheet                   |
| Grids                  | Cast iron grids and enamelled burner covers |