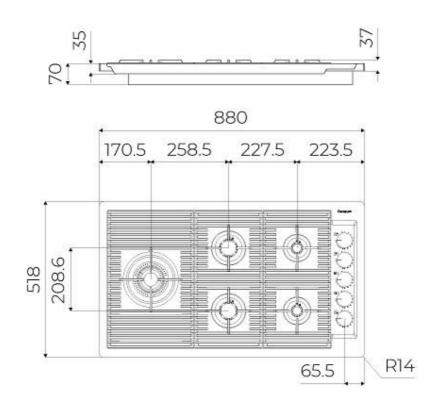

#### DETAILS

| Edge/Installation Type | Rim h25 mm                                  |
|------------------------|---------------------------------------------|
| Material               | AISI 304 stainless steel                    |
| Texture                | Brushed in line                             |
| Supply                 | 220-240 V; 50/60 Hz                         |
| Dimensions             | 880 x 518 mm                                |
| Base size              | 90cm                                        |
| Heating element        | Five burners                                |
| Built-in hole          | View technical data sheet                   |
| Grids                  | Cast iron grids and enamelled burner covers |

| Width           | 88 cm                                                                                                                                                                                                                                                                                            |
|-----------------|--------------------------------------------------------------------------------------------------------------------------------------------------------------------------------------------------------------------------------------------------------------------------------------------------|
| Total power     | 9.500 W                                                                                                                                                                                                                                                                                          |
| Auxiliary       | 2x1.000 W                                                                                                                                                                                                                                                                                        |
| Semirapid       | 2 x 1.750 W                                                                                                                                                                                                                                                                                      |
| Triple crown    | 4.000 W                                                                                                                                                                                                                                                                                          |
| Safety          | Safety valve with quick-acting thermocouple                                                                                                                                                                                                                                                      |
| Ignition        | Electric ignition under knob                                                                                                                                                                                                                                                                     |
| Gas type        | Tested for installation with natural gas, LPG nozzle set included.                                                                                                                                                                                                                               |
| Туре            | Gas Hob                                                                                                                                                                                                                                                                                          |
| FEATURES        |                                                                                                                                                                                                                                                                                                  |
| Cast iron grids | Cast-iron is the ideal material for an hob grid, this due to the manifold properties characterising<br>it: high heat capacity that improves cooking performance; high weight and stability that<br>improve safety; sturdiness that preserves the hob's original aspect over time; easy cleaning. |
| Precise Power   | Flat burners with PrecisePower system: great control in flame-settings. Maximum precision in regulating the flame, thanks to the 10 pre-set levels of the PrecisePower system. And as a benefit, the nice and ultra-low look of the new Flat burners.                                            |
| Safe cooking    | All Foster cooker hobs are equipped with safety valves. They shut off the gas supply very quickly if the flame accidentally goes out.                                                                                                                                                            |